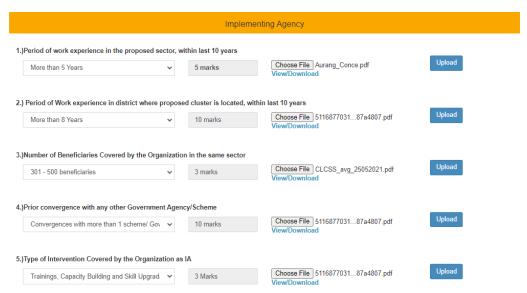

### Step 7: Filling of details against each indicator.

Please refer to the explanation for each indicator as given in the 'Instructions For Scorecard'

Select the options of each indicator and automatically the marks will be assigned as per scoring criteria.

Supporting document for respective indicator to be uploaded simultaneously, while selecting the options for the same indicator and before moving to the next indicator. The process of uploading of supporting document has been given, in the next step.

#### **Step 8: Uploading of Supporting Evidence**

To upload the supporting evidence for each indicator, choose file and upload the same, for respective indicator.

Once the form is uploaded against the indicator, it will complete the process for the same indicator and the message of 'Record Submitted Successfully' will be displayed.