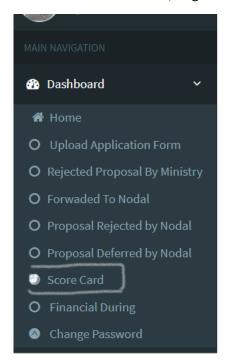

# Step 3: Select 'Scorecard' from the dashboard.

Please select the option of 'Scorecard' from the dashboard, as given below.