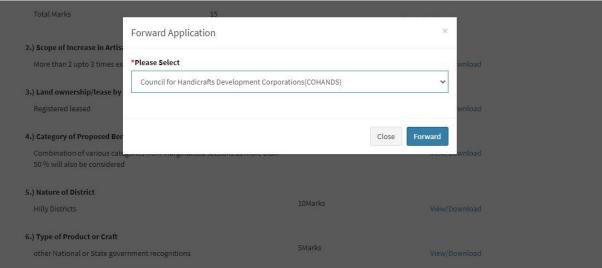

#### Please select the preferred Nodal Agency from the drop-down list.

Kindly click the forward button after selecting the Nodal Agency and the final scorecard with Application and All uploaded supporting document will be forwarded to the concerned Nodal Agency.