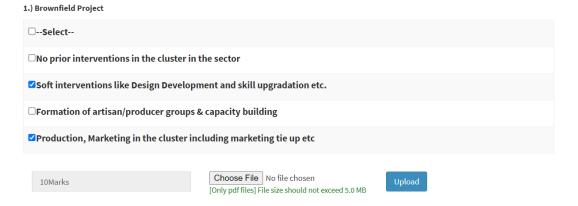

### Step 9: Filling Information In Case Of Multiple Option Selection

There are certain indictors which may require to select multiple options, as mentioned in the explanation given in the instruction file. In those cases, please select multiple indicators from the checkbox, example given as below: