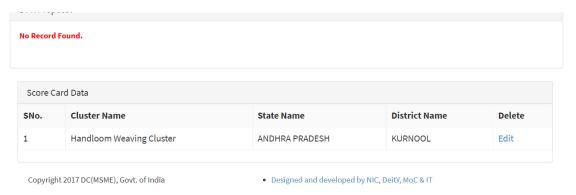

### Step 5: Select 'Edit' Option To Proceed Further

Once the "Cluster Details' are Saved the below page will be displayed. Kindly select the 'Edit' option to start filling the form and scorecard