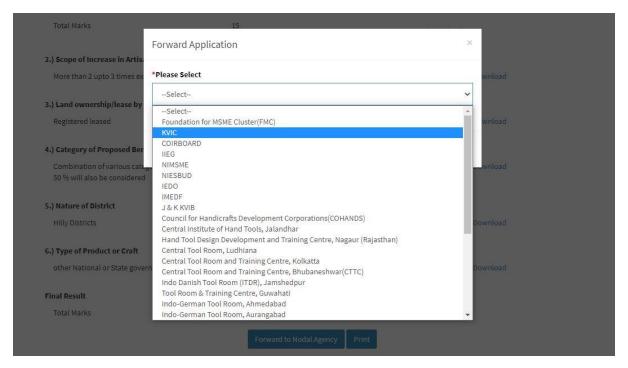

Step 10: View Scorecard & Forward To Nodal Agency

Once the details of all indicators of both the sections are filled then the applicant can view the scorecard from the tab of 'View Scorecard'.

#### Please select the preferred Nodal Agency from the drop-down list.

Kindly click the forward button after selecting the Nodal Agency and the final scorecard with Application and All uploaded supporting document will be forwarded to the concerned Nodal Agency.