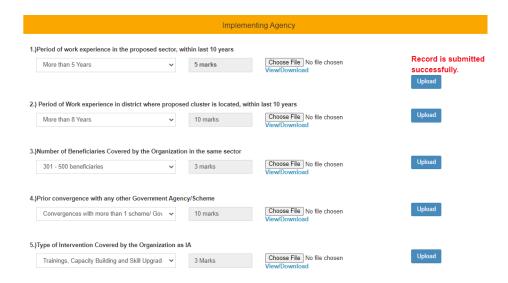

### Step 7: Filling of details against each indicator.

Please refer to the explanation for each indicator as given in the 'Instructions For Scorecard'

Select the options of each indicator and automatically the marks will be assigned as per scoring criteria.

Supporting document for respective indicator to be uploaded simultaneously, while selecting the options for the same indicator and before moving to the next indicator. The process of uploading of supporting document has been given, in the next step.

#### **Step 8: Uploading of Supporting Evidence**

To upload the supporting evidence for each indicator, choose file and upload the same, for respective indicator.

Once the form is uploaded against the indicator, it will complete the process for the same indicator and the message of 'Record Submitted Successfully' will be displayed.