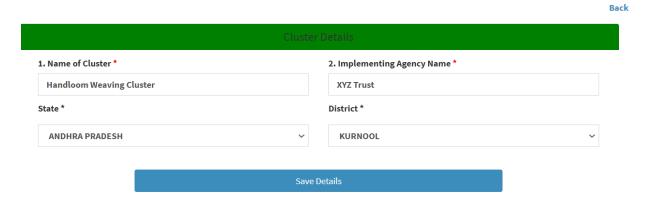

#### Step 4: Filling basic details form as below, after login.

Applicant needs to fill the basic details as given below and save the details.