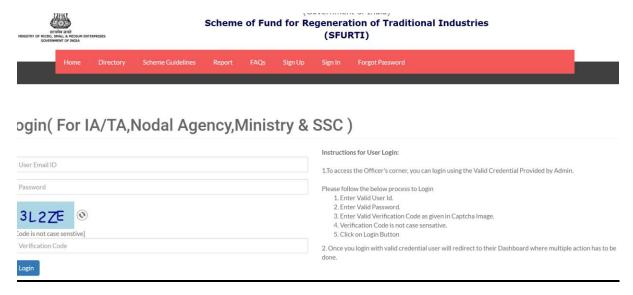

#### Step 1: Registration of Implementing Agency Under SFURTI

Applicant can register as Implementing Agency through the Sfurti portal and create the user Id and password for sign in.

Applicants who have already registered as Implementing Agency, they can directly go to the login page to sign in.