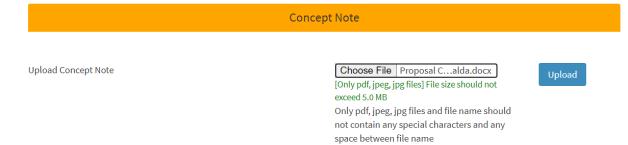

#### Step 6: Upload The Duly Filled Concept Application Form

The concept level application form needs to be filled and uploaded in this section. The format of the application form is uploaded in the portal and can be found on your dashboard.

If the proposal application form has already been filled earlier, kindly upload the same, if necessary, with few modifications.

New applicants must download the format of the Proposal Application Form from the dashboard and duly fill all the details of the application form.

Please note: To fill the indicators of the Scorecard, the proposal application form needs to be uploaded first, otherwise the scorecard cannot be filled.