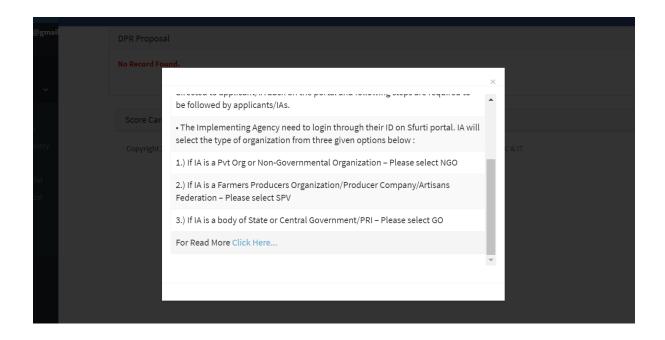

#### Step 2: Downloading Instruction/Guidelines For Filling Concept Application and Scorecard.

Post registration once the applicant login to the portal, the pop up of the instructions as well as user manual will be displayed. Please download these files to be used as reference while filling the scorecard. These are as below: