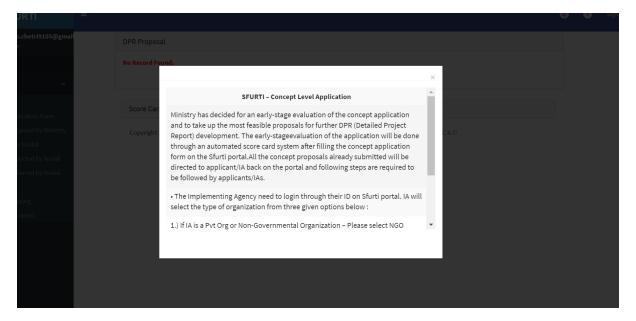

#### Step 2: Downloading Instruction/Guidelines For Filling Concept Application and Scorecard.

Post registration once the applicant login to the portal, the pop up of the instructions as well as user manual will be displayed. Please download these files to be used as reference while filling the scorecard. These are as below: